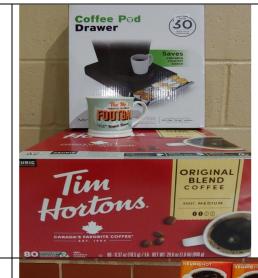

## 14 Holy Helpers Spring Fest 2021 ... Virtual Theme Basket Category: Coffee or Tea

NFL-Channel/ESPN-NFL and a Cup of Joe 80 Keurig Original Blend of Tim Hortons k-cups Storage Draw for 30 K-cups that you can place under your machine — Space saver