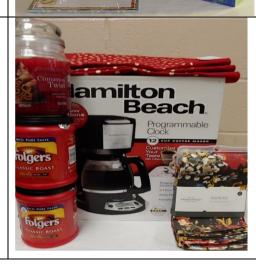

# Coffee Break for the Work-at-Home Parent with a Relaxing Candle to Calm the Nerves While Working

 $\begin{array}{lll} \textbf{Hamilton Beach 12 Cup Programable Coffee Maker} \\ \textbf{2 Folgers Classic Roast} & -11.3 \text{ oz. lbs.} \end{array}$ 

Cinnamon Twist 1lb. candle

- 4 Maroon placemats
- 4 Floral napkins

Category: Coffee or Tea

DIXIE

9

8

10