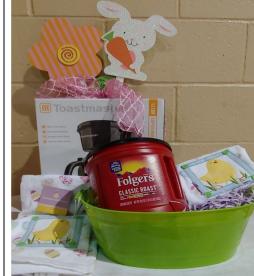

### A cup of Joe with an Easter Twist

A 12-cup Toaster Instant Coffee Pot A 30.5oz Can of Folgers Medium Roast

An Easter Bunny and a flower stick garden ornament

2 Spring hand towels with baby chicks

11

Category: Coffee or Tea