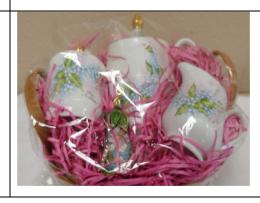

### Tea party - Hand painted by Dee Simon

Teapot

Creamer

Sugar bowl

**Ornament** 

Category: Coffee or Tea