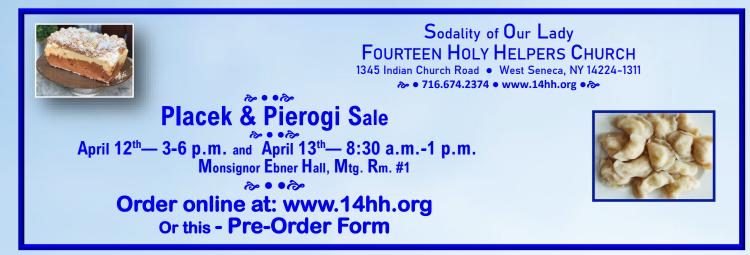

This Easter Season The Sodality of Our is happy to offer our usual Buttermilk PLACEKS. *The pricing for all our baked good items remains the same as last year.* If you are only ordering placeks then your order must be placed by 9am, Monday, April 7th.

Additionally, after many requests, you may pre-order three flavors of PIEROGI — farmer's cheese, potato and/ or sauerkraut. Each one dozen pierogi cost \$20 which will be delivered frozen and must be pre-ordered by <u>March 20th</u> so that our master maker— Michael E. Katilus, Deacon Mike' Dad is able to complete all orders in a timely manner.