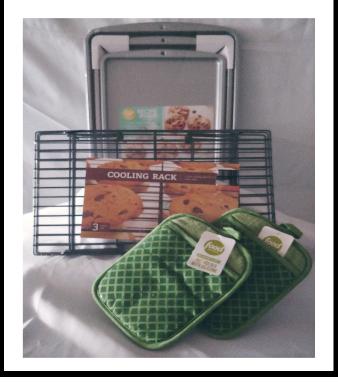

# Cookie Baking Time

Wilton Recipe Right Non-stick 3-piece bakeware set Food Network – 2, Heat-resistant to 450°F Pot Holder with Silicone Three-tier, 15"x9" non-stick cooling rack