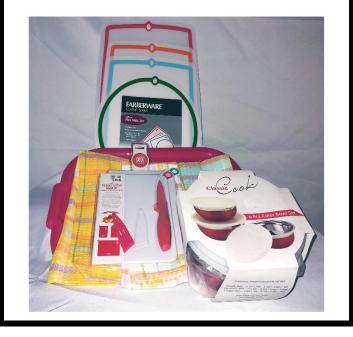

#### Kitchen Basic

Farberware Classic Series – 4 piece, Flex Mats Food Specific Cutting Boards
6 pc Classic Cook - Color Bowl Set -1qt, 1½qt qt & 2 qt
4 pc Foldable Cutting Board Set – 2 boards & 3.5" paring knife

**Celebrate Spring Kitchen Towels** – 3