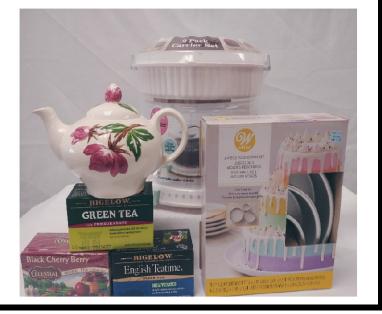

Wilton – 2 Pack Carrier Set – 10" Cake Carrier with Server, 9" Pie or Cookie Carrier Wilton 3 pc round pan set Franciscan Ware Teapot Celestial Season Black Cherry Tea Bigelow Green Tea Bigelow English Breakfast