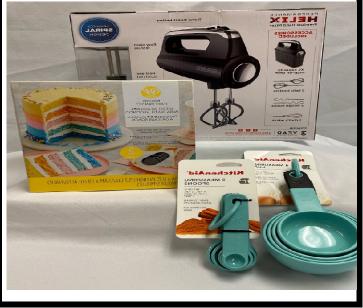

# **Bake A Rainbow**

*Wilton* – 5, 6" diameter x 0.75" high round cakepan

Black+Decker Performance Helix Premium Hand Mixer w. 2 helix beaters, 2 dough hooks, 1 chef's whisk Kitchen Aid – set of 5 measuring spoons -¼ tsp, ½ tsp, 1 tsp, ½ tbsp & 1 tbsp Kitchen Aid – set of 4 measuring - ¼ cup, ¼ cup, ½ cup, & 1 cup