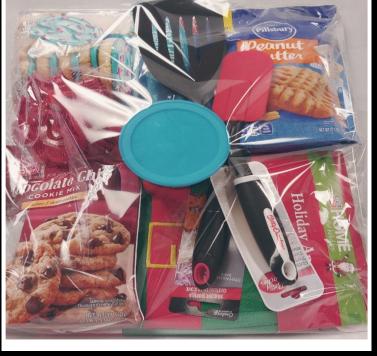

# **Betty Crocker Cookie Baking**

#### Time

 Wilton Recipe Right Non-stick 3-piece bakeware set
 AirBake Ultra 2, 20" x 15.5" Mega Insulated
 Aluminum Cookie Sheets
 Spatula, Sllotted Turner
 Betty Crocker – Peanut Butter, Chocolate Chip & Sugar Cookie Packets