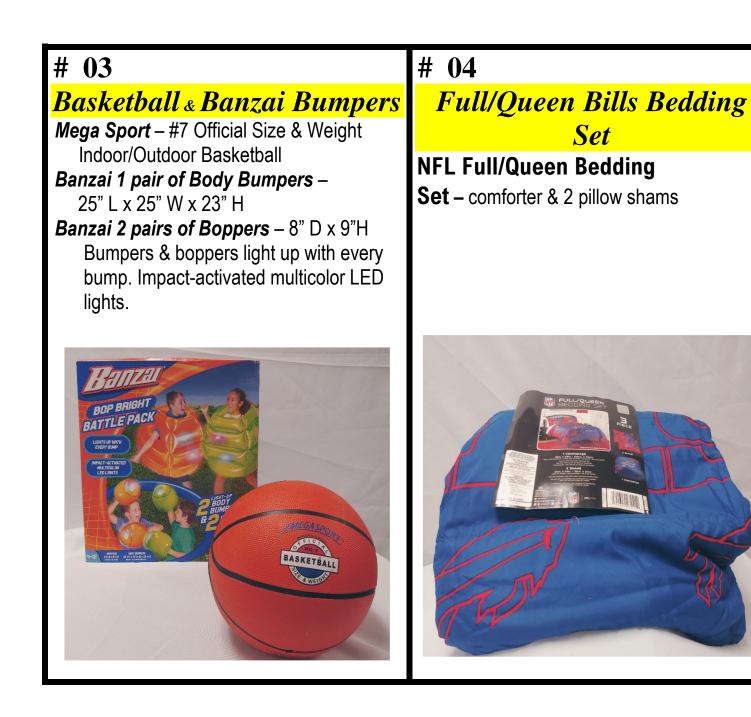

# Flower Power Soothing Bathroom Accessories

#### Pink Hydrangea Bath & Body Honey Wild Flower Body

Cream & Shower Gel Washcloths – Rose color, Blueberry, White with floral appliques