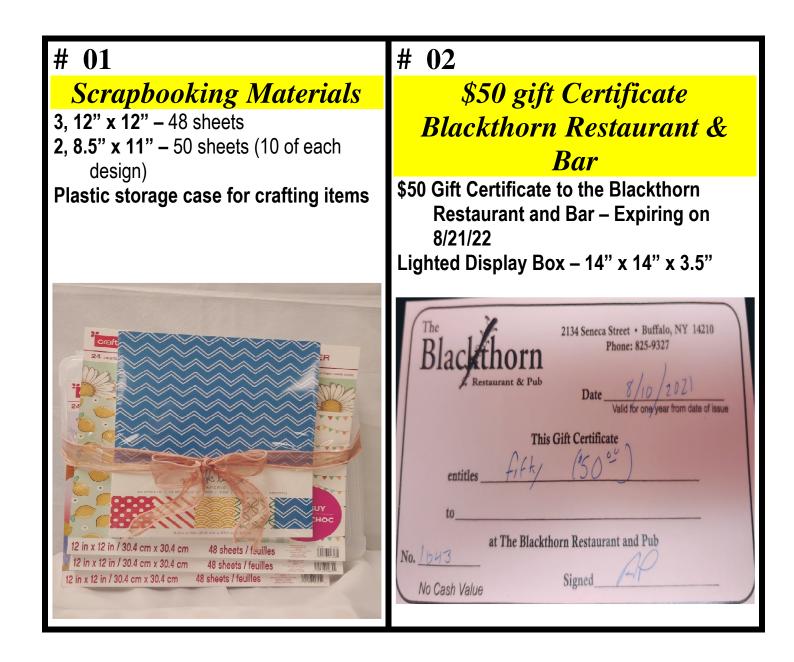

## Summer Wreath

Dark Pink, Light Pink and White Peony Wreath



# **# 06**

# Flower Power Soothing Bathroom Accessories

#### Pink Hydrangea Bath & Body Honey Wild Flower Body

Cream & Shower Gel Washcloths – Rose color, Blueberry, White with floral appliques



# **Tea Time to Read to a Child**

**# 08** 

Pure White Tea Pot Matching Blue and White Tea Cup & Saucer

#### *Bigelow* French Vanilla Tea *Celestial Season* Fruit Tea Sampler

Thomas Kincade – A Child's Garden of Verses: A Collection of Scriptures, Prayers & Poems featuring the works of Robert Louis Stevenson Crocheted Red lap blanket



Wilton – 2 Pack Carrier Set – 10" Cake Carrier with Server, 9" Pie or Cookie Carrier Wilton 3 pc round pan set Franciscan Ware Teapot Celestial Season Black Cherry Tea Bigelow Green Tea B