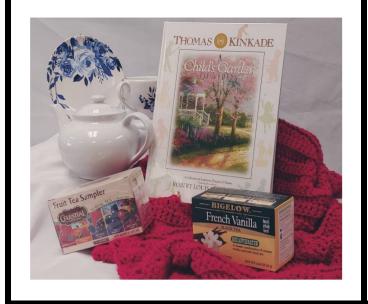

# **Tea Time to Read to a Child**

**# 08** 

Pure White Tea Pot Matching Blue and White Tea Cup & Saucer

#### *Bigelow* French Vanilla Tea *Celestial Season* Fruit Tea Sampler

Thomas Kincade – A Child's Garden of Verses: A Collection of Scriptures, Prayers & Poems featuring the works of Robert Louis Stevenson Crocheted Red lap blanket